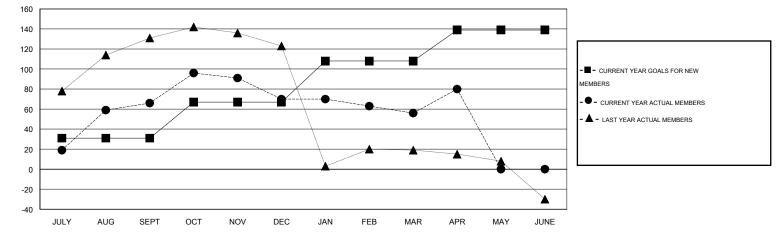

## GMT: Gary Wong

GMT CA 1

|               |                  | Clubs             |                  |                  |               |                    | Members                             |                    |                  |  |  |
|---------------|------------------|-------------------|------------------|------------------|---------------|--------------------|-------------------------------------|--------------------|------------------|--|--|
|               | RESU             | LTS FOR 2014-2015 |                  |                  |               | RESU               | JLTS FOR 2014-2015                  |                    |                  |  |  |
| QUARTER       | NEW CLUB<br>GOAL | NEW CLUBS         | DROPPED<br>CLUBS | NET<br>GAIN/LOSS | QUARTER       | NEW MEMBER<br>GOAL | CHARTER AND<br>NEW MEMBERS<br>ADDED | DROPPED<br>MEMBERS | NET<br>GAIN/LOSS |  |  |
| JULY/AUG/SEPT | 1                | 1                 | 0                | 1                | JULY/AUG/SEPT | 31                 | 145                                 | 79                 | 66               |  |  |
| OCT/NOV/DEC   | 1                | 0                 | 2                | -2               | OCT/NOV/DEC   | 36                 | 70                                  | 66                 | 4                |  |  |
| JAN/FEB/MAR   | 1                | 0                 | 0                | 0                | JAN/FEB/MAR   | 41                 | 27                                  | 41                 | -14              |  |  |
| APR/MAY/JUNE  | 1                | 1                 | 0                | 1                | APR/MAY/JUNE  | 31                 | 32                                  | 8                  | 24               |  |  |