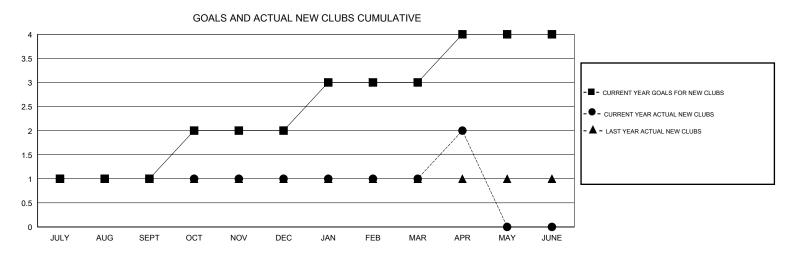

## GMT: Gary Wong

GMT CA 1

|               |                  | Clubs             |                  |                  |               |                    | Members                             |                    |                  |  |  |
|---------------|------------------|-------------------|------------------|------------------|---------------|--------------------|-------------------------------------|--------------------|------------------|--|--|
|               | RESU             | LTS FOR 2014-2015 |                  |                  |               | RESU               | JLTS FOR 2014-2015                  |                    |                  |  |  |
| QUARTER       | NEW CLUB<br>GOAL | NEW CLUBS         | DROPPED<br>CLUBS | NET<br>GAIN/LOSS | QUARTER       | NEW MEMBER<br>GOAL | CHARTER AND<br>NEW MEMBERS<br>ADDED | DROPPED<br>MEMBERS | NET<br>GAIN/LOSS |  |  |
| JULY/AUG/SEPT | 1                | 1                 | 0                | 1                | JULY/AUG/SEPT | 31                 | 145                                 | 79                 | 66               |  |  |
| OCT/NOV/DEC   | 1                | 0                 | 2                | -2               | OCT/NOV/DEC   | 36                 | 70                                  | 66                 | 4                |  |  |
| JAN/FEB/MAR   | 1                | 0                 | 0                | 0                | JAN/FEB/MAR   | 41                 | 27                                  | 41                 | -14              |  |  |
| APR/MAY/JUNE  | 1                | 1                 | 0                | 1                | APR/MAY/JUNE  | 31                 | 32                                  | 8                  | 24               |  |  |